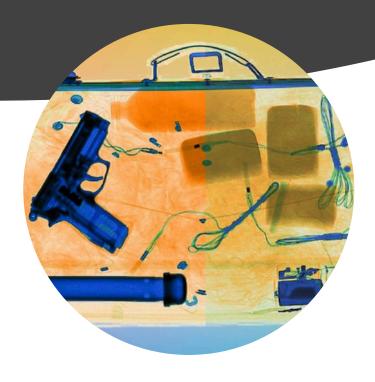

### **Overview**

The Rapiscan 922CX is a new generation high performance, high speed conveyorised x-ray scanner with best in class image quality and excellent automatic threat detection capabilities.

Rapiscan 922CX offers industry best resolution and material discrimination with realtime explosives and narcotics detection.

With a tunnel opening of  $75 \times 55$  cm the system is suited to scanning mail, parcels, handluggage and suitcases. The 922CX offers both classic 4 colour dual energy images and unique Spectrum 4 colour option for superior material discrimination which improves operator accuracy.

The new Dual Z mode feature allows operators to quickly and accurately identify organics, specifically those in the explosive range as well as low density image enhancement for powders. UK DFT approved and EC 300/2008 compliant.