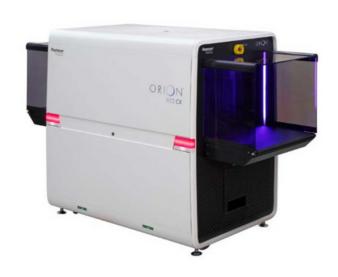

## **Technical Information**

| Parameter          | Specification                             |
|--------------------|-------------------------------------------|
| Power Requirements | 115/230V +/- 10% 50/60 Hz                 |
| Length             | 2782 mm with UK tunnel guards             |
| Width              | 1049 mm                                   |
| Height             | 1489 mm                                   |
| Net Weight         | 628 kgs                                   |
| Tunnel size (WXH)  | 750 X 550 mm                              |
| Resolution         | 42 AWG typical, 41 AWG standard           |
| Penetration        | 38 mm steel typical, 36 mm steel standard |
| Conveyor           | Speed 0.2 m/sec. Max load 165 kgs         |